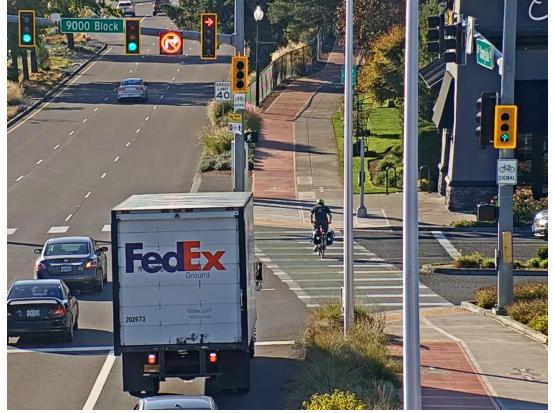

The Field)



https://youtu.be/h-F3RDp3sdA

## Sunnyside & 9000 Block (Pre-Construction)





## Sunnyside & 9000 Block (Design Layout)



#### Sunnyside & 9000 Block (Exclusive Bike Phase, FYRTA, PTR)





OLA = GRTA DURING Ph.5 (HARDWIRED) OLB = Ph.16+Ph.4 OLB = FYRTA DURING Ph.16 OLB = GRTA DURING Ph.4 (HARDWIRED) OLC = Ph.6BOLF = Ph.6+Ph.16

\*PTR SIGN TO BE ACTIVE WHEN Ph.6B BIKE SIGNAL (OLC) IS GREEN OR YELLOW.

NORMAL PHASE ROTATION

## Sunnyside & 9000 Block (Operations In The Field)



https://www.youtube.com/watch?v=9cDiyGXnAbc

# **Regional Timing Impacts**



# Thank you!

Carl Olson, P.E., PTOE, ASEP Senior Traffic Engineer Clackamas County <u>colson@clackamas.us</u>

Pam O'Brien, P.E. (OR, WA, MT, TX), PTOE Senior Transportation Engineer DKS Associates pjo@dksassociates.com