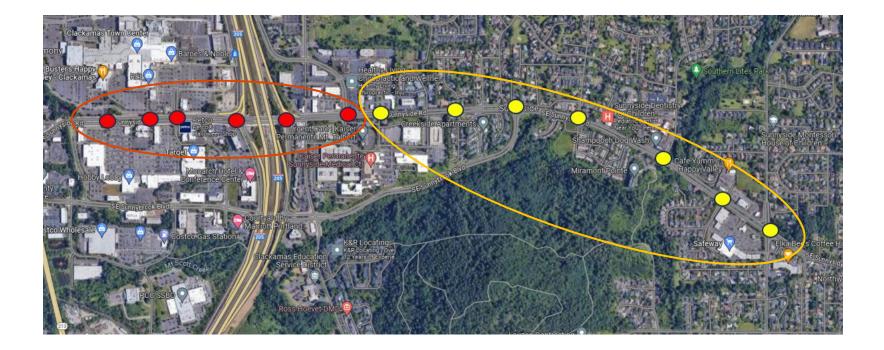

ations**



#### Sunnyside & Stevens Rd (Pre-Construction)





Side Street Split Phased Phase 8 Pedestrian time was 36 seconds

#### Sunnyside & Stevens Rd (Pedestrian Overlap)





## Sunnyside & Stevens Rd (Operations In The Field)



https://youtu.be/h-F3RDp3sdA

## Sunnyside & 9000 Block (Pre-Construction)





## Sunnyside & 9000 Block (Design Layout)



#### Sunnyside & 9000 Block (Exclusive Bike Phase, FYRTA, PTR)





OLA = GRTA DURING Ph.5 (HARDWIRED) OLB = Ph.16+Ph.4 OLB = FYRTA DURING Ph.16 OLB = GRTA DURING Ph.4 (HARDWIRED) OLC = Ph.6BOLF = Ph.6+Ph.16

\*PTR SIGN TO BE ACTIVE WHEN Ph.6B BIKE SIGNAL (OLC) IS GREEN OR YELLOW.

NORMAL PHASE ROTATION

## Sunnyside & 9000 Block (Operations In The Field)



https://www.youtube.com/watch?v=9cDiyGXnAbc

# **Regional Timing Impacts**



# Thank you!

Carl Olson, P.E., PTOE, ASEP Senior Traffic Engineer Clackamas County <u>colson@clackamas.us</u>

Pam O'Brien, P.E. (OR, WA, MT, TX), PTOE Senior Transportation Engineer DKS Associates pjo@dksassociates.com