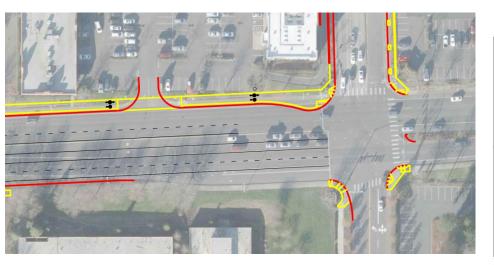

Overview
- Alternative Analysis
- Innovative Signal Design at Select Locations
  - Sunnyside & Stevens
  - Sunnyside & 9000 Block





#### **Project Overview**







#### **Project Overview - Needs (Safety)**



## **Project Overview - Needs (Operational Performance)**



### **Project Overview - Needs (Bike and Ped)**





- Provide a safe and efficient transportation system
- Address needs of residents, businesses, and the public

 Balance difference modes of transportation: motor vehicle, bicycle, pedestrian, transit, and freight

#### **Alternative Analysis**



#### **Innovative Signal Design at Select Locations**



#### Sunnyside & Stevens Rd (Pre-Construction)





Side Street Split Phased Phase 8 Pedestrian time was 36 seconds

#### Sunnyside & Stevens Rd (Pedestrian Overlap)





## Sunnyside & Stevens Rd (Operations In The Field)



https://youtu.be/h-F3RDp3sdA

## Sunnyside & 9000 Block (Pre-Construction)





## Sunnyside & 9000 Block (Design Layout)



#### Sunnyside & 9000 Block (Exclusive Bike Phase, FYRTA, PTR)





OLA = GRTA DURING Ph.5 (HARDWIRED) OLB = Ph.16+Ph.4 OLB = FYRTA DURING Ph.16 OLB = GRTA DURING Ph.4 (HARDWIRED) OLC = Ph.6BOLF = Ph.6+Ph.16

\*PTR SIGN TO BE ACTIVE WHEN Ph.6B BIKE SIGNAL (OLC) IS GREEN OR YELLOW.

NORMAL PHASE ROTATION

## Sunnyside & 9000 Block (Operations In The Field)



https://www.youtube.com/watch?v=9cDiyGXnAbc

# **Regional Timing Impacts**



# Thank you!

Carl Olson, P.E., PTOE, ASEP Senior Traffic Engineer Clackamas County <u>colson@clackamas.us</u>

Pam O'Brien, P.E. (OR, WA, MT, TX), PTOE Senior Transportation En