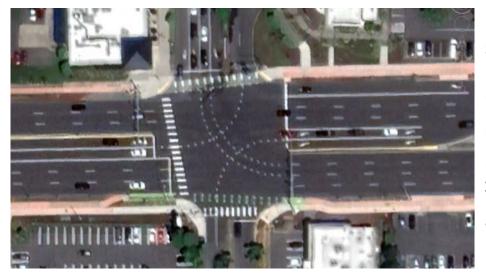

#### Sunnyside & Stevens Rd (Pre-Construction)

Side Street Split Phased Phase 8 Pedestrian time was 36 seconds

#### Sunnyside & Stevens Rd (Pedestrian Overlap)