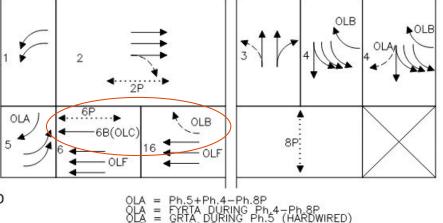

#### Sunnyside & 9000 Block (Exclusive Bike Phase, FYRTA, PTR)

OLA = GRTA DURING Ph.5 (HARDWIRED) OLB = Ph.16+Ph.4 OLB = FYRTA DURING Ph.16 OLB = GRTA DURING Ph.4 (HARDWIRED) OLC = Ph.6BOLF = Ph.6+Ph.16

\*PTR SIGN TO BE ACTIVE WHEN Ph.6B BIKE SIGNAL (OLC) IS GREEN OR YELLOW.

NORMAL PHASE ROTATION