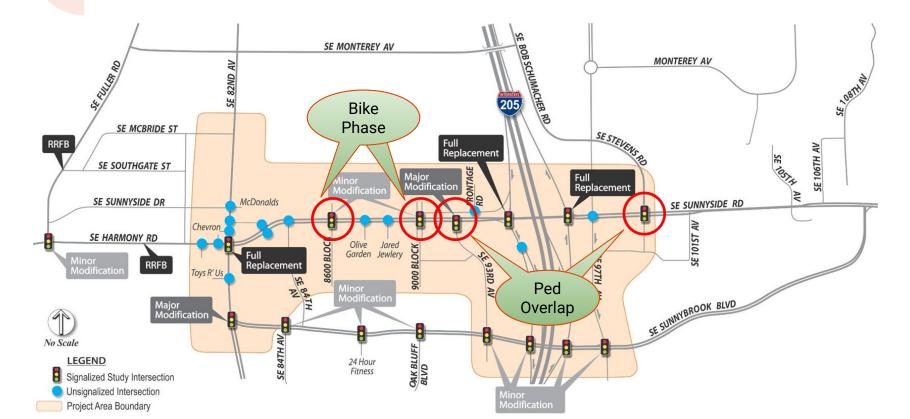

# A Refreshed Major Corridor for Multimodal Users in Clackamas County, OR

Carl Olson (Clackamas County) Pam O'Brien (DKS Associates)



- Project Overview
- Alternative Analysis
- Innovative Signal Design at Select Locations
  - Sunnyside & Stevens
  - Sunnyside & 9000 Block





#### **Project Overview**







#### **Project Overview - Needs (Safety)**



## **Project Overview - Needs (Operational Performance)**



### **Project Overview - Needs (Bike and Ped)**





- Provide a safe and efficient transportation system
- Address needs of residents, businesses, and the public

 Balance difference modes of transportation: motor vehicle, bicycle, pedestrian, transit, and freight

#### **Alternative Analysis**



#### **Innovative Signal Design at Select Locations**



#### Sunnyside & Stevens Rd (Pre-Construction)





Side Street Split Phased Phase 8 Pedestrian time was 36 seconds

#### Sunnyside & Stevens Rd (Pedestrian Overlap)





## Sunnyside & Stevens Rd (Operations In The Field)



https://youtu.be/h-F3RDp3sdA

## Sunnyside & 9000 Block (Pre-Construction)





## Sunnyside & 9000 Block (Design Layout)



#### Sunnyside & 9000 Block (Exclusive Bike Phase, FYRTA, PTR)





OLA = GRTA DURING Ph.5 (HARDWIRED) OLB = Ph.16+Ph.4 OLB = FYRTA DURING Ph.16 OLB = GRTA DURING Ph.4 (HARDWIRED) OLC = Ph.6BOLF = Ph.6+Ph.16

\*PTR SIGN TO BE ACTIVE WHEN Ph.6B BIKE SIGNAL (OLC) IS GREEN OR YELLOW.

NORMAL PHASE ROTATION

## Sunnyside & 9000 Block (Operations In The Field)



https://www.youtube.com/watch?v=9cDiyGXnAbc

# **Regional Timing Impacts**



# Thank