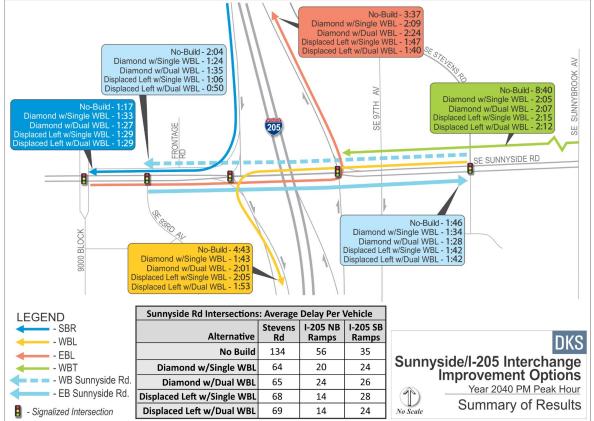

# A Refreshed Major Corridor for Multimodal Users in Clackamas County, OR

Carl Olson (Clackamas County) Pam O'Brien (DKS Associates)



- Project Overview
- Alternative Analysis
- Innovative Signal Design at Select Locations
  - Sunnyside & Stevens
  - Sunnyside & 9000 Block





#### **Project Overview**







#### **Project Overview - Needs (Safety)**



## **Project Overview - Needs (Operational Performance)**



### **Project Overview - Needs (Bike and Ped)**





- Provide a safe and efficient transportation system
- Address needs of residents, businesses, and the public

 Balance difference modes of transportation: motor vehicle, bicycle, pedestrian, transit, and freight

#### **Alternative Analysis**



#### **Innovative Signal Design at Select Locations**



#### Sunnyside & Stevens Rd (Pre-Construction)





Side Street Split Phased Phase 8 Pedestrian time was 36 seconds

#### Sunnyside & Stevens Rd (Pedestrian Overlap)





## Sunnyside & Stevens Rd (Operations In The Field)



https://youtu.be/h-F3RDp3sdA

## Sunnyside & 9000 Block (Pre-Construction)





## Sunnyside & 9000 Block (Design Layout)



#### Sunnyside & 9000 Block (Exclusive Bike Phase, FYRTA, PTR)





OLA = GRTA DURING Ph.5 (HARDWIRED) OLB = Ph.16+Ph.4 OLB = FYRTA DURING Ph.16 OLB = GRTA DURING Ph.4 (HARDWIRED) OLC = Ph.6BOLF = Ph.6+Ph.16

\*PTR SIGN TO BE ACTIVE WHEN Ph.6B BIKE SIGNAL (OLC) IS GREEN OR YELLOW.

NORMAL PHASE ROTATION

## Sunnyside & 9000 Block (Operations In The Field)



https://www.youtube.com/watch