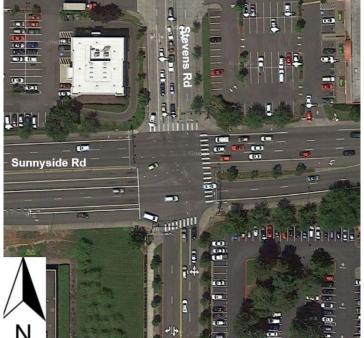

#### Sunnyside & Stevens Rd (Pre-Construction)

Side Street Split Phased Phase 8 Pedestrian time was 36 seconds