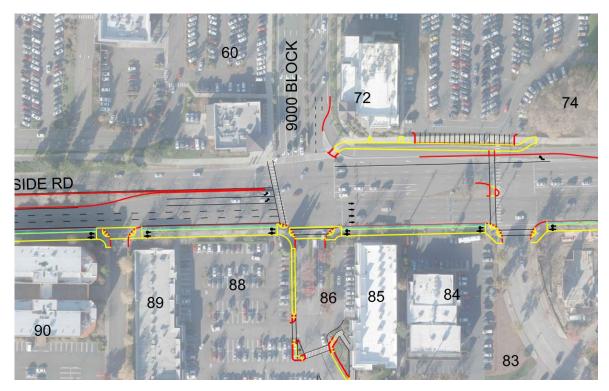

## Sunnyside & 9000 Block (Pre-Construction)

## Sunnyside & 9000 Block (Operations In The Field)

https://www.youtube.com/watch?v=9cDiyGXnAbc