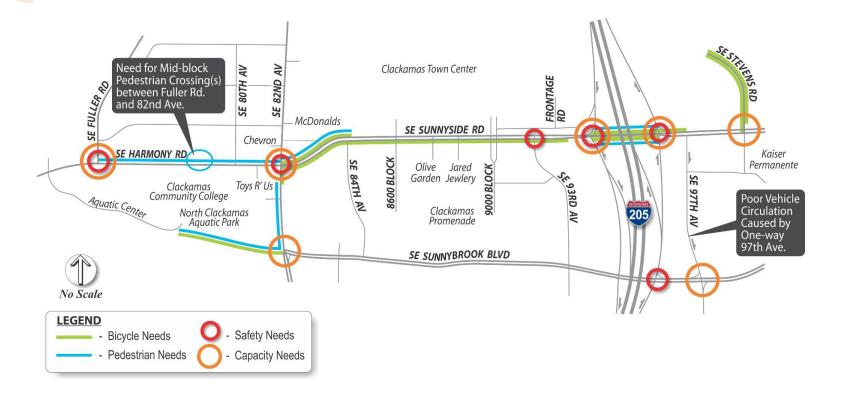

#### **Project Overview - Needs (Safety)**

### **Project Overview - Needs (Bike and Ped)**

- Provide a safe and efficient transportation system
- Address needs of residents, businesses, and the public

 Balance difference modes of transportation: motor vehicle, bicycle, pedestrian, transit, and freight