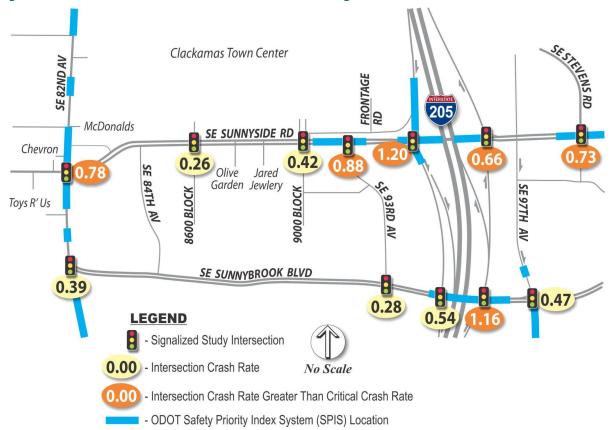

#### **Project Overview - Needs (Safety)**

## **Project Overview - Needs (Operational Performance)**