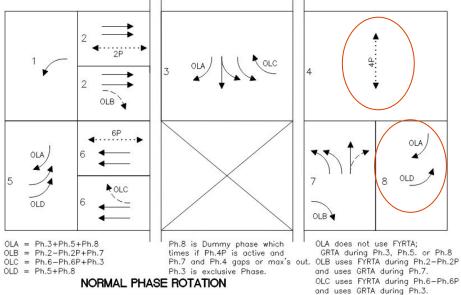

#### Sunnyside & Stevens Rd (Pre-Construction)

Side Street Split Phased Phase 8 Pedestrian time was 36 seconds

#### Sunnyside & Stevens Rd (Pedestrian Overlap)