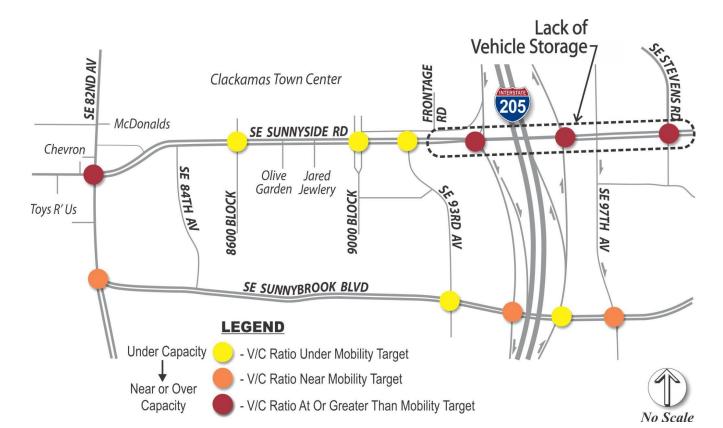

# A Refreshed Major Corridor for Multimodal Users in Clackamas County, OR

Carl Olson (Clackamas County) Pam O'Brien (DKS Associates)



- Project Overview
- Alternative Analysis
- Innovative Signal Design at Select Locations
  - Sunnyside & Stevens
  - Sunnyside & 9000 Block





#### **Project Overview**







#### **Project Overview - Needs (Safety)**



## **Project Overview - Needs (Operational Performance)**



### **Project Overview - Needs (Bike and Ped)**





- Provide a safe and efficient transportation system
- Address needs of residents, businesses, and the public

 Balance difference modes of transportation: motor vehicle, bicycle, pedestrian, transit, and freight

#### **Alternative Analysis**



#### **Innovative Signal Design at Select Locations**



#### Sunnyside & Stevens Rd (Pre-Construction)





Side Street Split Phased Phase 8 Pedestrian time was 36 seconds

#### Sunnyside & Stevens Rd (Pedestrian Overlap)





## Sunnyside & Stevens Rd (Operations In The Field)



https://youtu.be/h-F3RDp3sdA

## Sunnyside & 9000 Block (Pre-Construction)





## Sunnyside & 9000 Block (Design Layout)



#### Sunnyside & 9000 Block (Exclusive Bike Phase, FYRTA, PTR)





OLA = GRTA DURING Ph.5