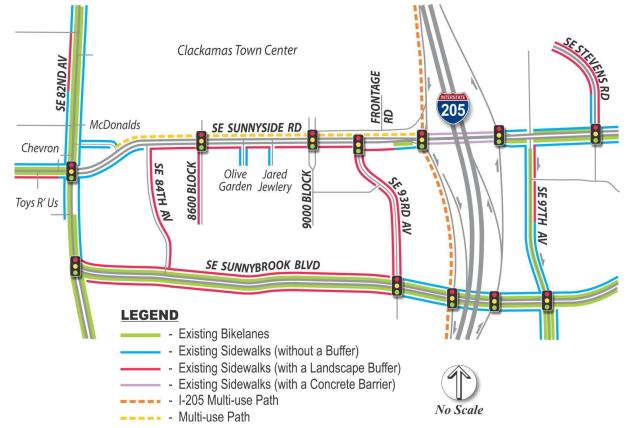

### **Project Overview - Needs (Bike and Ped)**

- Provide a safe and efficient transportation system
- Address needs of residents, businesses, and the public

 Balance difference modes of transportation: motor vehicle, bicycle, pedestrian, transit, and freight