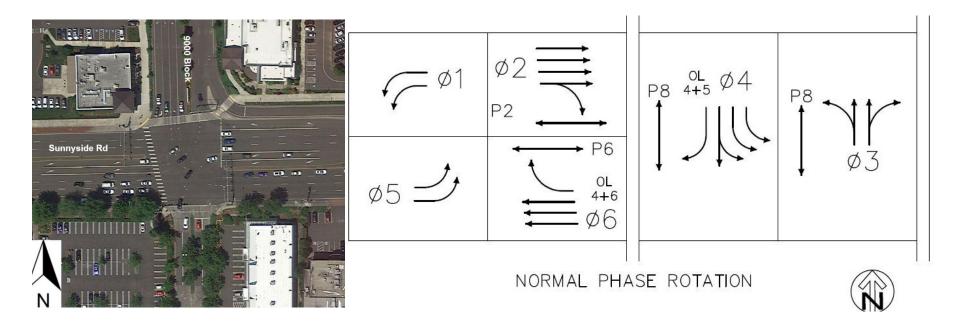

## Sunnyside & 9000 Block (Design Layout)

#### Sunnyside & 9000 Block (Exclusive Bike Phase, FYRTA, PTR)

OLA = GRTA DURING Ph.5 (HARDWIRED) OLB = Ph.16+Ph.4 OLB = FYRTA DURING Ph.16 OLB = GRTA DURING Ph.4 (HARDWIRED) OLC = Ph.6BOLF = Ph.6+Ph.16

\*PTR SIGN TO BE ACTIVE WHEN Ph.6B BIKE SIGNAL (OLC) IS GREEN OR YELLOW.

NORMAL PHASE ROTATION